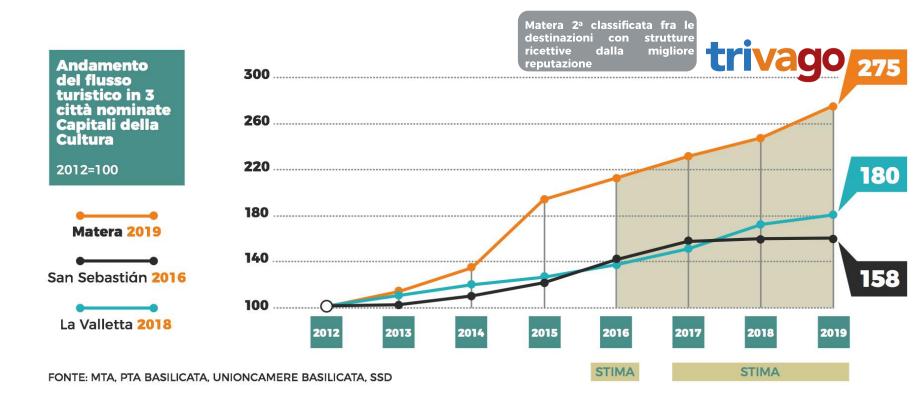

#### I NUMERI DI MATERA DAL 2012 AL 2016

+30%

PARTECIPAZIONE
AI PROCESSI
CULTURALI

DEI CITTADINI PRONTI A FARE I VOLONTARI PER RENDERE LA CITTÁ PIÙ BELLA

**INCREMENTO DEL TURISMO** 

AUMENTO REPUTATION RATE SULL'OSPITALITÀ (Fonte Trivago)

#### UNA CITTÁ FORTEMENTE ATTRATTIVA

Incremento delle presenze annuali dalle attuali 400.000 a 600.000, prevedendo un picco di 1.000.000 visitatori per il 2019 e conseguente aumento del livello qualitativo delle strutture ricettive.