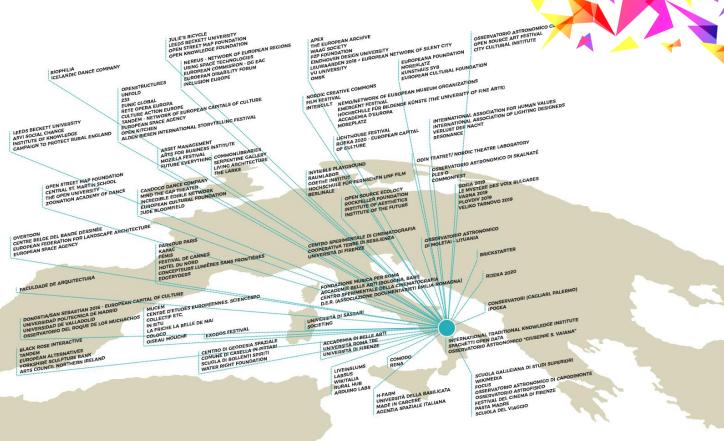

### IL NETWORK EUROPEO

che cosa porta l'**Europa** a **Matera**?

#### **NETWORK CAPITALI EUROPEE DELLA CULTURA**