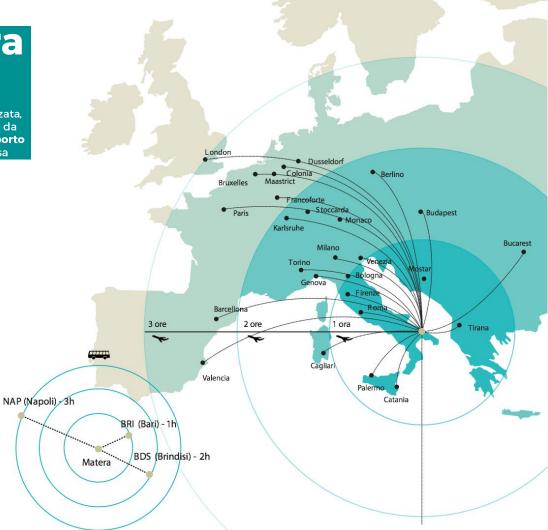

## COME SI ARRIVERÀ **A MATERA**

42 40

1x ora

Destinazioni nazionali e internazionali da Aeroporto di **Bari-Palese** (aeroporto cittadino)

Minuti di percorrenza sulla SS99 Matera-Bari pronta per la primavera 2018

Navetta brandizzata. per tutto il 2019, da Matera all'Aeroporto di Bari e viceversa

#### treno

Collegamenti FAL Bari-Matera e Bari centrale-**Aeroporto Bari-Palese** 

link

Con Freccia Rossa Roma-Matera