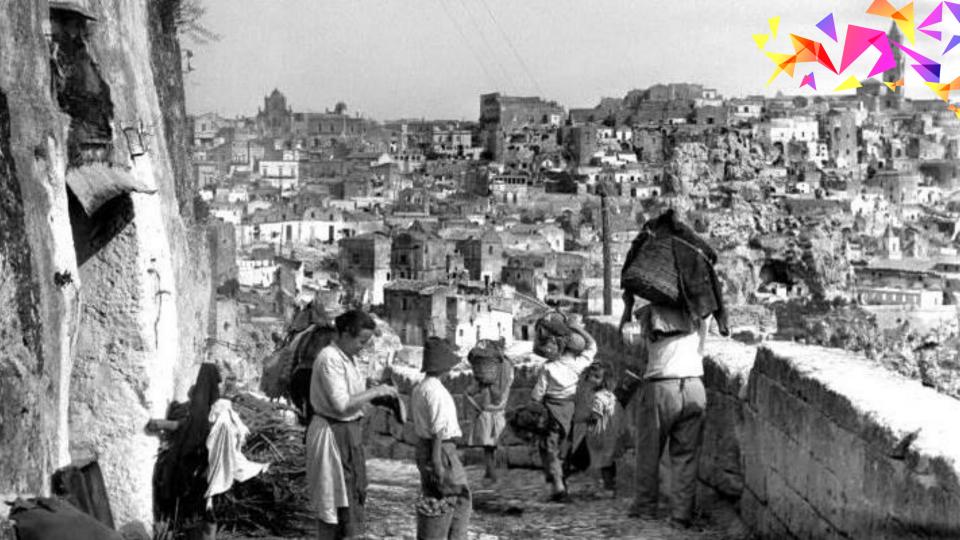

#### **UN BRAND UNICO**

Prima di Matera, solo tre città italiane sono state fino ad ora Capitali Europee della Cultura

La prossima sarà nel 2033